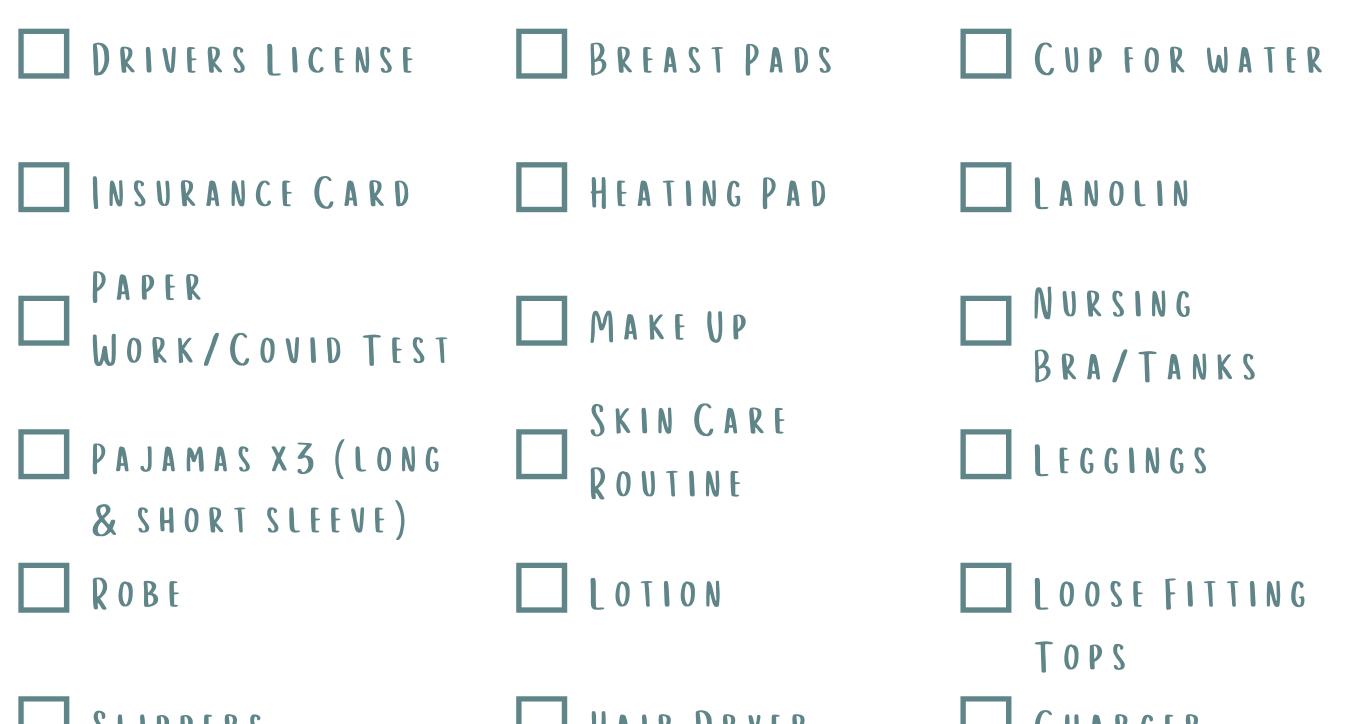

tospital checklist

MOM

DRIVERS LICENSE

MOMMY BAG

INSURANCE CARD

PAPER WORK/COVID TEST

PAJAMAS X3 (LONG & SHORT SLEEVE)

SLIPPERS

CHAPSTICK

LOOSE FITTING TOPS

NURSING

BRA/TANKS

LEGGINGS

ROBE

MAKE UP

HAIR DRYER