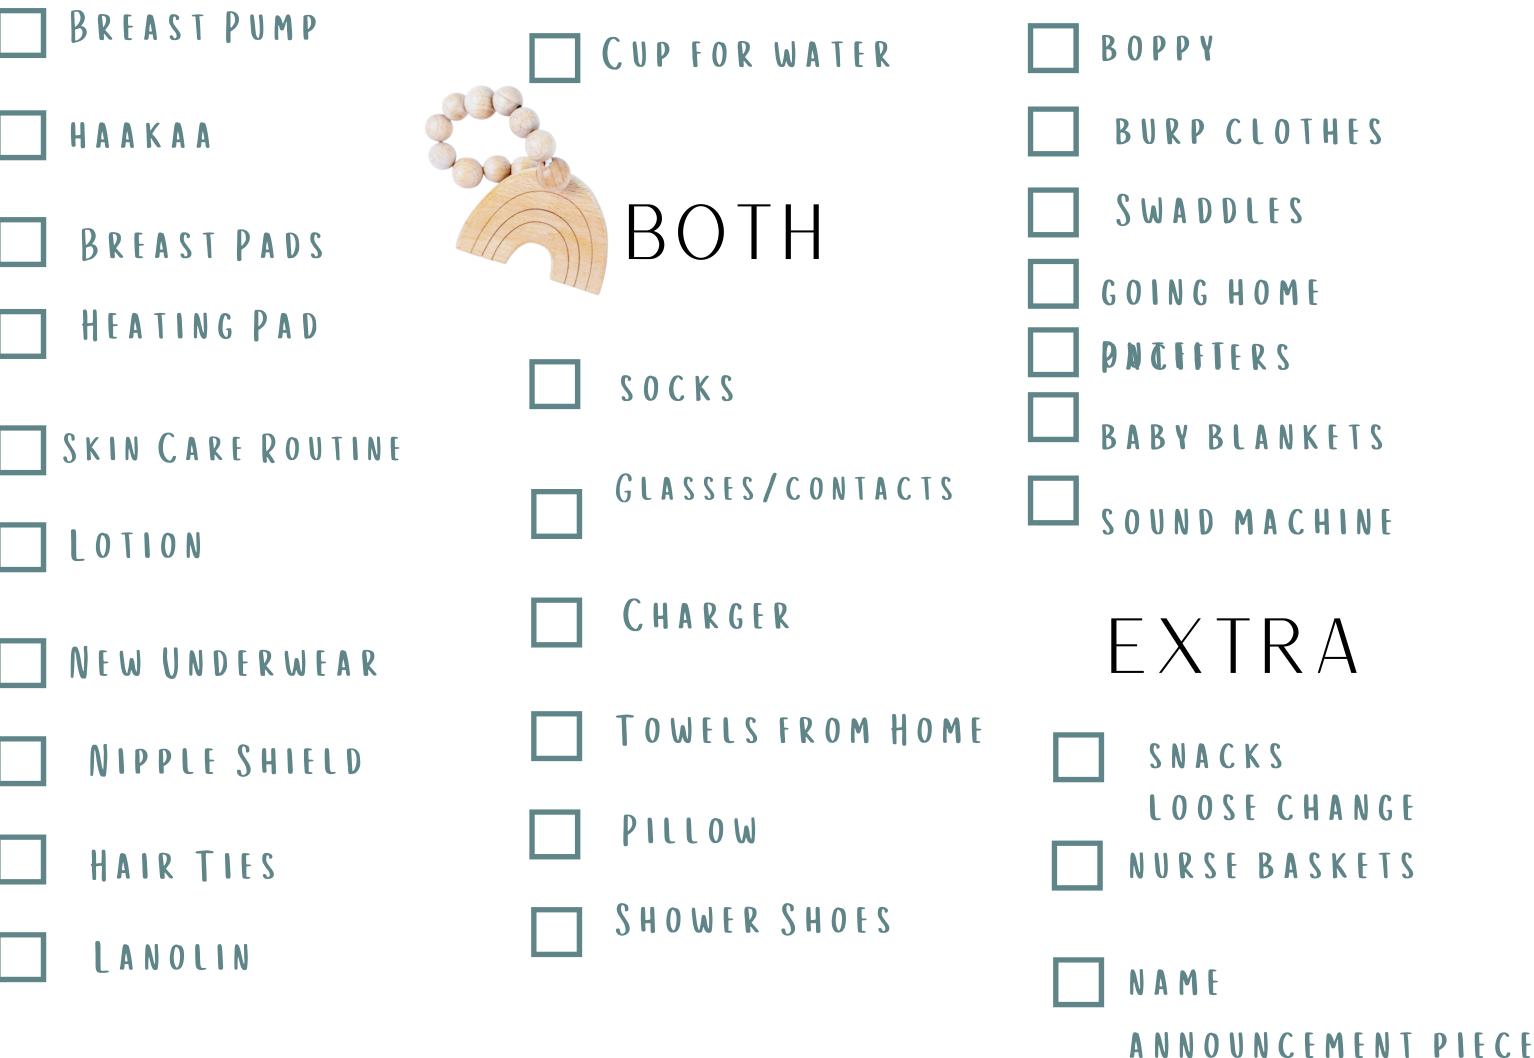

## NOTES

| SLIPPERS     | HAIR DRYER           | <b>CHARGER</b>                              |
|--------------|----------------------|---------------------------------------------|
|              | CURLING IRON         | TOWELS FROM HOME                            |
| SHOWER SHOES | GLASSES/<br>CONTACTS | <b>Ριιοω</b>                                |
| BREAST PUMP  | <b>NIPPLE SHIELD</b> | BLANKET                                     |
|              | HAIR TIES            | NEW UNDERWEAR<br>THAT CAN BE<br>DISPOSED OF |
| NOTES        |                      |                                             |

## NOTES

| NURSES GOODY<br>BAGS  | VERB BARS      | GUM              |
|-----------------------|----------------|------------------|
| SNACKS FOR US         | DRY SHAMPOO    |                  |
| NAME                  | HAIR TIES      | SNACK BARS       |
| ANNOUNCEMENT<br>PICES |                | <b>PRETZEELS</b> |
| LOOSE CHANGE          | <b>POPCORN</b> |                  |